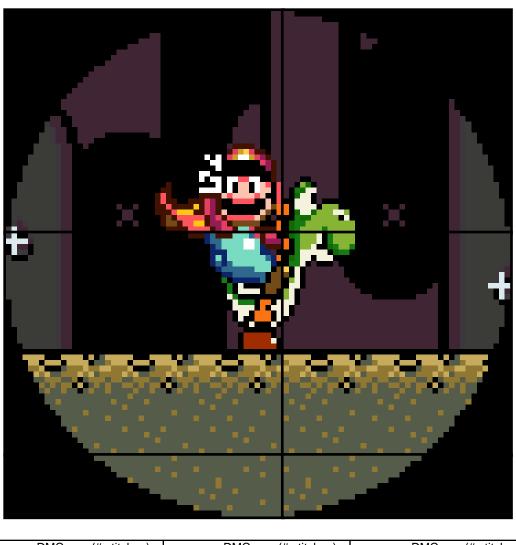

| Ш |   | DMC   | (# stitches) |            | DMC | (# stitches) |        |      | DMC   | (# stitches) |        |   | DMC  | (# stitches) |   | DMC  | (# stitches) |
|---|---|-------|--------------|------------|-----|--------------|--------|------|-------|--------------|--------|---|------|--------------|---|------|--------------|
| Ш |   | Blanc | (29)         | ■ ▼        | 743 | (6)          |        |      | 904   | (13)         |        | * | 970  | (18)         | 1 | 3799 | (92)         |
| ı | • | 310   | (4323)       | ■ *        | 746 | (63)         |        | ٥    | 905   | (26)         |        | * | 973  | (2)          | 2 | 3834 | (1167)       |
| ı |   | 322   | (21)         | •          | 832 | (279)        |        | E.   | 907   | (52)         |        | 4 | 3021 | (489)        | 3 | 3852 | (3)          |
| ı |   | 336   | (23)         | <b> +</b>  | 834 | (153)        |        | S    | 919   | (16)         |        | * | 3371 | (71)         |   |      |              |
| ı | * | 520   | (1278)       | <b>■</b> • | 869 | (22)         |        | •    | 945   | (18)         |        | ✓ | 3685 | (13)         |   |      |              |
| ı | O | 600   | (16)         | •          | 892 | (33)         |        | t    | 964   | (39)         |        | D | 3756 | (16)         |   |      |              |
| • |   |       |              |            |     | Casata       | 1 -4 1 | - 44 | . / / |              | م مام، |   | /    |              |   |      | -            |