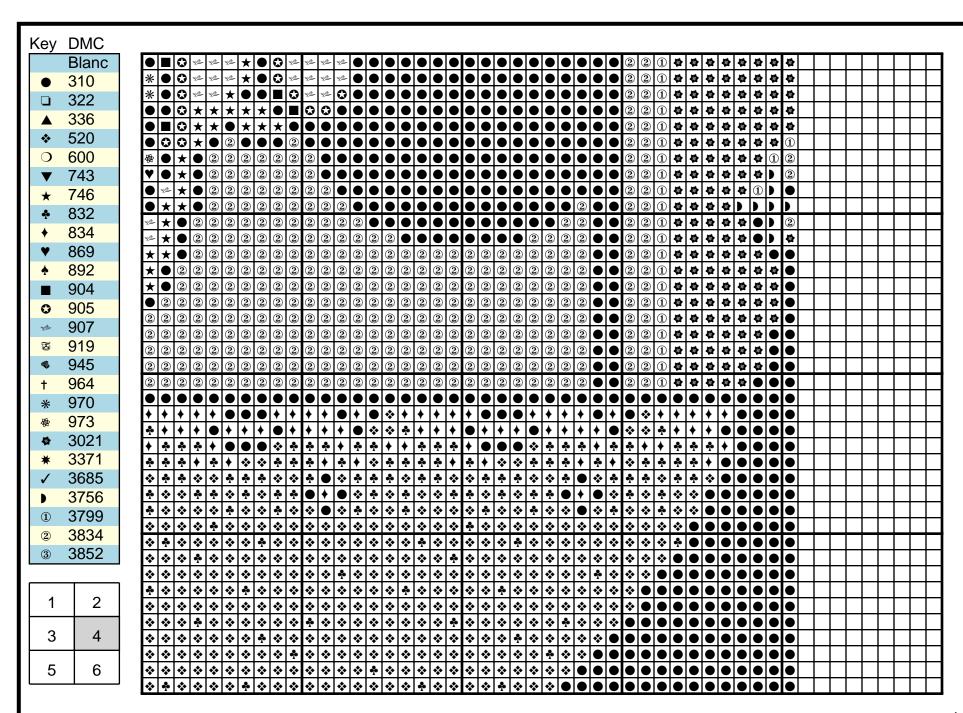

| Ш |   | DMC   | (# stitches) |            | DMC | (# stitches) |        |      | DMC   | (# stitches) |        |   | DMC  | (# stitches) |   | DMC  | (# stitches) |
|---|---|-------|--------------|------------|-----|--------------|--------|------|-------|--------------|--------|---|------|--------------|---|------|--------------|
| Ш |   | Blanc | (29)         | ■ ▼        | 743 | (6)          |        |      | 904   | (13)         |        | * | 970  | (18)         | 1 | 3799 | (92)         |
| ı | • | 310   | (4323)       | ■ *        | 746 | (63)         |        | ٥    | 905   | (26)         |        | * | 973  | (2)          | 2 | 3834 | (1167)       |
| ı |   | 322   | (21)         | •          | 832 | (279)        |        | E.   | 907   | (52)         |        | 4 | 3021 | (489)        | 3 | 3852 | (3)          |
| ı |   | 336   | (23)         | <b> +</b>  | 834 | (153)        |        | S    | 919   | (16)         |        | * | 3371 | (71)         |   |      |              |
| ı | * | 520   | (1278)       | <b>■</b> • | 869 | (22)         |        | •    | 945   | (18)         |        | ✓ | 3685 | (13)         |   |      |              |
| ı | O | 600   | (16)         | •          | 892 | (33)         |        | t    | 964   | (39)         |        | D | 3756 | (16)         |   |      |              |
| • |   |       |              |            |     | Casata       | 1 -4 1 | - 44 | . / / |              | م مام، |   | /    |              |   |      | -            |

Created at http://www.myphotostitch.com/

| 1 | 2 |
|---|---|
| 3 | 4 |
| 5 | 6 |

|   |               |               |               | • | •        | •   |    | •  |              |     |              |    |   |   |   |   |          | • | •             | •        | •        | •        | •          |   | •        | •          | •            | •        | •        |                |                |               |            |             |               |          | • | • | •          | •        | •        | •             |               |                               |               |             | 2 2                                                            |
|---|---------------|---------------|---------------|---|----------|-----|----|----|--------------|-----|--------------|----|---|---|---|---|----------|---|---------------|----------|----------|----------|------------|---|----------|------------|--------------|----------|----------|----------------|----------------|---------------|------------|-------------|---------------|----------|---|---|------------|----------|----------|---------------|---------------|-------------------------------|---------------|-------------|----------------------------------------------------------------|
|   |               | •             | •             | • | •        | •   | •  | •  | •            |     |              |    |   |   |   | • | •        | • | •             | •        | •        | •        | •          | • | •        | •          | •            | •        | •        | •              |                |               | •          |             |               | •        | • | • | •          | •        | •        | •             | •             | •                             | •             |             | 2 2                                                            |
|   |               | •             |               | • | •        | •   | •  | •  |              | •   |              |    |   |   |   |   | •        | • | •             | •        | •        | •        | •          | • | •        | •          | •            | •        |          |                |                |               | •          |             |               | •        | • | • | •          | •        | •        | •             |               |                               |               |             | 2 2                                                            |
|   |               | •             |               | • | •        | •   | •  | •  |              | •   |              |    |   |   |   |   | •        | • | •             | •        | •        | •        | •          | • | •        | •          | •            | •        |          |                |                |               | •          |             |               | •        | • | • | •          | •        | •        | •             |               |                               |               |             | 2 2                                                            |
|   |               | •             | •             | • | •        | •   | •  | •  | •            | •   |              |    |   |   |   | • | •        | • | •             | •        | •        | •        | •          | • | •        | 2          | 2            | •        | •        |                |                |               | •          |             |               |          | • | • | •          | •        | •        | •             |               | •                             |               | _           | 2 2                                                            |
|   |               | •             | •             | • | •        | •   | •  | •  | •            |     |              |    |   |   |   | • | •        | • | •             | •        | •        | •        | •          | 2 | 2        | 2          | 2            | •        |          |                |                |               |            |             |               |          | • | • | •          | •        | •        | •             |               | •                             |               | _           | 2 2                                                            |
| • |               | •             | •             | • | •        | •   | •  | •  | •            |     |              |    |   |   |   | • | •        | • | •             | •        | •        | 2        | 2          | 2 | 2        | 2          | 2            | •        | Ŏ        |                |                |               | •          |             |               | •        | • | • | •          | •        | •        | •             | •             | •                             |               | _           | 2 2                                                            |
| • |               | Ŏ             | •             | • | •        | •   | •  | •  |              |     |              |    |   |   |   | • | •        | • | •             | 2        | 2        | 2        | 2          | 2 | 2        | 2          | 2            | •        | Ò        |                | Ŏ              |               | •          |             |               |          | • | • | •          | •        | •        | •             | •             | •                             | •             | _           | 2 2                                                            |
|   |               | Ŏ             | Ŏ             | • | •        | •   | •  | •  | •            | ١   |              |    |   |   |   | • | •        | • | 2             |          | 2        | 2        | 2          | 2 | 2        | 2          | 2            | •        | Ŏ        | Ŏ              | Ŏ              | ŏ             | •          |             |               | •        | • | • | •          | •        | •        | •             | •             | •                             |               | _           | 2 2                                                            |
|   |               | Ŏ             | Ŏ             | • | •        | •   | •  | •  |              | ٥   |              |    |   |   |   | • | •        | 2 | 2             | 2        | 2        | 2        | 2          | 2 | 2        | <u>(2)</u> | 2            | •        | Ŏ        | ŏ              | ا              | ŏ             |            |             |               | Ŏ        | • | • | •          | •        | •        | •             |               |                               |               | _           | $\begin{array}{c c} \hline 2 & \hline 2 \\ \hline \end{array}$ |
| Ŏ | ŏ             | ŏ             | •             | Ŏ | Ŏ        | ě   | ě  | ě  | Ŏ            | ١   |              |    |   |   |   | 2 | 2        | 2 | 2             | 2        | 2        | 2        | 2          | 2 | 2        | 2          | 2            | •        | ð        | ŏ              | ŏ              | ŏ             |            |             |               |          | Ŏ | Ŏ | ě          | ě        | •        | •             | Ŏ             | ŏ                             |               | -           | 2 2                                                            |
|   | اه            | ă             |               | Š |          | •   | •  | •  | ě            | ءَا |              |    |   |   | 2 | + | +        | 2 | 2             | 2        | 2        | 2        | 2          | 2 | 2        | 2          | 2            |          | ă        | <u> </u>       | اه             | ă             |            |             |               |          | Ť | Ĭ | Š          | •        |          |               |               |                               |               | _           | 2 2                                                            |
|   | اه            | ă             | •             | ÷ | •        |     |    |    | ě            | ٥   |              |    |   | 2 | - | - |          | 2 | 2             | 2        | 2        | 2        | 2          | 2 | 2        | 2          | 2            | Ť        | 3        | <del>-</del> + |                | <u> </u>      |            |             |               |          |   | i | •          |          |          |               |               |                               |               | _           | 2 2                                                            |
|   | ă             | ă             |               | _ |          |     |    |    |              | ء   |              |    | 2 | _ |   |   | 2        | 2 | 2             | 2        | 2        | 2        | 2          | 2 | 2        | 2          | 2            |          | 뉡        | 히              | اھ             | ă             |            |             |               |          |   |   | •          |          |          |               |               | ᆲ                             |               |             | 2 2                                                            |
|   |               |               |               | - |          |     |    |    |              |     |              | 2  | + | _ |   | - |          | 2 | 2             | 2        | 2        | 2        | 2          | 2 | 2        | 2          | 2            |          | 3        | <u> </u>       |                | <u> </u>      |            |             |               |          |   |   | _          |          |          |               |               | <u> </u>                      |               | _           | 2 2                                                            |
|   |               | <u> </u>      |               | = |          |     |    |    |              |     | 2            | -  | - | _ |   | - |          | 2 | 2             |          | 2        | 2        | 2          | 2 | 2        | 2          | 2            | •        | =        | •              |                | <del> </del>  |            |             |               |          |   |   | =          |          |          |               |               |                               |               | _           | 2 2                                                            |
| H |               | _             |               | - | •        |     |    |    |              | 2   | _            | _  | - | _ |   | 2 | 2        | 2 | 2             | 2        | 2        | 2        | 2          | 2 | 2        | 2          | 2            |          | 3        | •              |                | •             |            |             |               |          |   | _ |            |          |          |               |               |                               |               | _           | 2 2                                                            |
| H |               | _             |               | - | •        |     |    |    |              | 2   | _            | -  | - | _ | - | - | •        | 2 | 2             | 2        | 2        | 2        | 2          | 2 | 2        | 2          | 2            |          | 3        | •              | <del>-</del> + | <u> </u>      |            |             |               |          |   | _ |            |          |          |               | 2             | 2                             |               | _           | 2 2                                                            |
|   |               | _             |               | = | •        |     |    |    |              |     | 2            | _  | - | _ | _ | 2 | 2        | 2 | 2             | 2        | 2        | 2        | 2          | 2 | 2        | 2          | 2            |          |          | <del> </del>   |                | <del> </del>  |            |             |               |          |   |   | -          |          |          | 2             | 2             | 2                             |               | _           | $\begin{bmatrix} 2 & 2 \\ 2 & 2 \end{bmatrix}$                 |
|   |               |               |               | = |          |     |    | 2  | 2            |     |              |    | + | _ | _ | _ |          | 2 | 2             | 2        | 2        | 2        | 2          | 2 | 2        | 2          | 2            | =        |          | <del>   </del> |                | <del> </del>  |            |             |               |          |   |   | =          |          | 2        | 2             | 2             | 2                             |               | _           | $\begin{bmatrix} 2 & 2 \\ 2 & 2 \end{bmatrix}$                 |
| 6 |               | <del> </del>  |               | = |          |     | 1  | 2  | -            | -   | #            |    | _ | _ |   | _ |          | 2 | 2             | 2        | 2        | 2        | 2          | 2 | 2        | 2          | 2            | -        | 爿        | <del> </del>   |                | 爿             |            | #           | #             |          | - | H | =          |          | 2        | 2             | 2             | 2                             |               | _           | 2 2                                                            |
|   |               | _             | •             | - | •        |     | *  | 1  | -            | -   |              |    | 2 | _ |   | - |          | 2 | 2             | 2        | 2        | 2        | 2          | 2 | 2        | 2          | 2            | =        | 3        | <del>-</del> + |                | <del> </del>  |            |             |               |          |   |   | -          | 2        | 2        | 2             | 2             | 2                             |               | _           | $\begin{bmatrix} 2 & 2 \\ 2 & 2 \end{bmatrix}$                 |
| H |               |               |               | - | $\vdash$ | , T | 松  | 1  | -            | _   | <del>-</del> |    | 2 |   |   |   |          | _ | $\overline{}$ | <b>⊘</b> | <b>a</b> | <b>a</b> | <b>(a)</b> |   | <b>2</b> | 2          | 2            |          | 3        | 9              |                | <del></del>   |            |             |               |          | - | - | -          | -        | 2        | 2             | 2             | 2                             |               | _           | $\begin{bmatrix} 2 & 2 \\ 2 & 2 \end{bmatrix}$                 |
|   |               |               |               | - | •        | 松   | 40 | 1  | +            | -   | _            |    | 2 | - |   | - | <b>2</b> | • | •             |          | -        | -        | -          |   | -        | <b>(a)</b> | <b>(2)</b>   |          | -        | <del>- 1</del> |                | <del>  </del> |            |             |               |          |   |   | •          | 2        | 2        | 2             | 2             | $\overline{}$                 |               | _           | _                                                              |
|   |               |               |               | - | •        | 4   | ** | 4  | _            | _   |              |    |   |   |   |   |          |   |               |          | -        | -        | -          |   | -        |            | -            | •        | 의        | 읡              |                | <del>  </del> |            |             |               |          |   |   | _          | _        | -        | -             | <b>④</b>      | <ul><li>2</li><li>2</li></ul> |               | _           |                                                                |
| H |               |               |               | - |          | _   | 松  | _  | _            | -   | _            |    |   |   |   |   |          |   |               | •        | -        |          | -          |   |          |            | -            |          | 4        | <u> </u>       |                | <u> </u>      |            |             |               |          | - |   | 2          | *        | <b>*</b> |               | _             | -                             | <u> </u>      | _           | 2 2                                                            |
|   |               |               |               |   | *        | *   |    | *  | -            | _   |              | -  |   |   |   |   |          |   |               | •        | -        | _        | -          |   | •        |            | -            |          |          | 뭐              |                |               |            |             | 45            |          | • |   | *          | <u>O</u> | (3)      | 曫             | 0             |                               | * (           | _           | 2 2                                                            |
|   |               |               |               | _ | _        | **  | *  | *  | _            | -   | _            | _  |   |   |   | • | -        | • | •             | •        | •        | •        | •          | - | •        |            | _            | •        | 믜        | <u> </u>       | <u> </u>       |               |            |             | <u>' </u>     |          |   | - | <u>0</u>   | 3        |          | $\overline{}$ | 3             | <u> </u>                      | $\overline{}$ | * (         | 2 2                                                            |
|   |               |               | $\rightarrow$ | * | *        | **  | *  | ** | <del>-</del> | _   | _            | -  |   |   |   |   |          |   |               |          |          |          |            |   |          |            |              |          | 뭐        | 틧              | <u> </u>       | 믜             |            |             |               |          | Н |   |            |          |          |               |               |                               | <u></u>       | <u>/</u>  ' | * 2                                                            |
|   |               |               | $\rightarrow$ | * | *        | **  | *  | *  | -            | -   | _            | -  |   |   |   |   |          |   |               | •        |          |          |            |   |          |            |              |          | 뭐        | 틧              | <u> </u>       | 믜             |            |             | 7             |          |   |   |            |          |          |               |               |                               | <u> </u>      | +           | * 2                                                            |
|   | <u> </u>      |               |               |   |          |     |    |    | Ť            | -   | _            | _  |   |   |   |   | -        | • | •             | •        | •        | •        | •          | - | •        | •          | •            | •        | 9        | 믝              | <u> </u>       | 9             |            | <u> </u>    | ┿             |          |   | • | •          |          | •        | •             |               | <u> </u>                      |               | _           | <b>*</b> 2                                                     |
|   | 9             | $\rightarrow$ | $\rightarrow$ |   |          |     |    |    | -            | _   | _            | -  |   |   |   | • | •        | • | •             | •        | •        | •        | •          | • | •        | •          | •            | •        | 9        | 9              | 9              | 9             | 9          |             | •             | -        |   | • |            | Ļ        | <b>^</b> | <b>^</b>      |               | -                             | • (           | _           | * 2                                                            |
|   | -             |               | $\rightarrow$ |   |          |     |    |    | -            |     |              | _  |   |   |   | • | •        | • | •             | •        | •        | •        | •          | • | •        | •          | •            |          | *        | •              | <u> </u>       | •             | 9          |             |               |          |   | • |            | •        | •        | •             | $\rightarrow$ | $\rightarrow$                 | $\overline{}$ | <u>} (</u>  | •                                                              |
|   | $\overline{}$ | $\rightarrow$ | $\rightarrow$ |   | 4        |     |    |    | -            | _   | _            | -  |   |   |   | • | •        | • | •             | •        | •        | •        | •          | • | •        | •          | •            | *        | *        | •              | <u> </u>       | •             | 9          |             | +             | Н        |   | • | _          | •        | -        | Ĥ             |               | _                             | -             | \$ (        | •                                                              |
|   | _             | $\rightarrow$ | $\overline{}$ |   | *        | 魯   |    |    | <del>-</del> | _   |              | _  |   |   |   | • | •        |   |               |          | •        | •        | •          | • | •        |            | *            | <b>^</b> | *        | •              |                | •             | 9          | <b>D</b> *  | _             | -        | * | • | <u> </u>   | •        | •        | •             | •             | <u>*</u>                      | <b>%</b> (    |             | •                                                              |
|   | $\overline{}$ |               | $\rightarrow$ |   | -        |     |    |    | +            | -   | _            | +  |   | 1 | 1 |   |          |   |               | •        |          |          |            |   |          |            | *            | <b>†</b> | *        | *              |                | $\overline{}$ | _          | * *         | $\overline{}$ | ╫        | * | • | •          | <b>^</b> | <b>^</b> | <b>^</b>      | <b>^</b>      | •                             | •             | \$ (        | • 1                                                            |
| ▣ | $\rightarrow$ | _             | $\rightarrow$ |   |          |     |    |    | <del>-</del> | _   | _            | _  |   |   |   | • | •        |   |               | 2        |          |          | 2          |   |          |            | *            | *        | ٨        | $\overline{}$  | $\neg$         | $\neg$        | -          | <b>▼</b>  * | +             | +        | * |   | lacksquare |          |          |               |               | •                             | •             | <b>%</b>    | <b>∀</b> *                                                     |
| ▣ | _             | _             | $\rightarrow$ | _ | _        |     |    |    | -            | _   | _            | +  |   |   |   | • | •        |   | lacktriangle  | led      | 2        | 2        |            |   | •        |            | *            | *        | *        | ∸              | <del>-</del> + | ▼             | <b>▼</b> 3 | * *         | $\overline{}$ | <b>V</b> | * | • | •          | •        |          | lacktriangle  |               | <del>-</del>                  | -             | <b>Y</b> (  | ● *                                                            |
|   | $\rightarrow$ | $\overline{}$ | $\overline{}$ |   |          |     |    |    | +            | -   | _            | +- |   |   |   | • | •        |   |               |          | 2        | 2        | •          | • | •        |            | lacktriangle | *        | <b>Y</b> | $\overline{}$  | $\overline{}$  | ♠             | <u>↑</u>   | <u> </u>    | $\overline{}$ | ✓        | 0 | * | ♠          | <b>^</b> | <b>^</b> | <b>^</b>      | ♠             | •                             | <b>Y</b> (    |             | 2 •                                                            |
|   | 1             | 2             | 1             |   |          |     |    |    | 1            | 2   | 2            |    |   |   |   | • | •        |   |               | 2        | •        | •        | 2          | • | •        |            | lacktriangle | *        | <b>Y</b> | $\overline{}$  | *              | ♠             | <u> </u>   | <b>7</b> 7  | 7 *           | 1        | ✓ | 0 | *          | ٧        | *        |               | *             | <b>Y</b>                      | •             |             | ● *                                                            |
|   |               | 2             | 2             |   | 聯        |     | 日  |    | 1            | 2   | 2            |    |   |   |   |   | •        |   |               |          | •        | •        | •          |   | •        |            | lacktriangle |          | *        | *              | *              | *             | <b>A</b>   | • •         | •             | *        | ✓ | 0 | 0          | *        | †        | †             | 0             | *                             | *             | <b>*</b>    | * *                                                            |